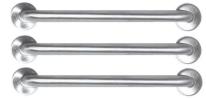

 $\overleftarrow{}$ 

- Premium, durable applied acrylic/fiberglass construction
- Attractive ,6" tile pattern that is easy to clean
- 3 grab bars, and curtain rod included
- Limited Lifetime Warranty
- Meets or exceeds UPC, IPC, ANSI Z124.1, HUD
- Made in the USA

## **Components Included (Field Installed)**

🔆 Stainless Steel Curtain Rod

Three 24" Stainless Steel Grab Bars

Double Thick Reinforcement

Easy to Dis-assemble

| Drain    | Model #         | ltem #  |
|----------|-----------------|---------|
| RH Drain | LM6030TS3PSR064 | 1295756 |
| LH Drain | LM6030TS3PSL064 | 1295755 |