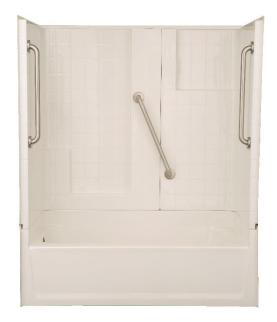

## Parksley 60 x 30 x 72 Tub/Shower

## Features

- Combination bathtub and shower
- Sturdy tub/shower base with comfortable backrest
- Accessory shelves & tub deck provide ample space for bodywash and shampoo bottles
- Simple, easy, 3-piece installation from front or rear, ships assembled
- Accommodates a shower door
- Double thick ArmorCore reinforced walls for extra strength that enables bars to be located to fit your individual needs.

 $\overleftarrow{}$ 

- Premium, durable applied acrylic/fiberglass construction
- Attractive ,6" tile pattern that is easy to clean
- 3 grab bars, and curtain rod included
- Limited Lifetime Warranty
- Meets or exceeds UPC, IPC, ANSI Z124.1, HUD
- Made in the USA