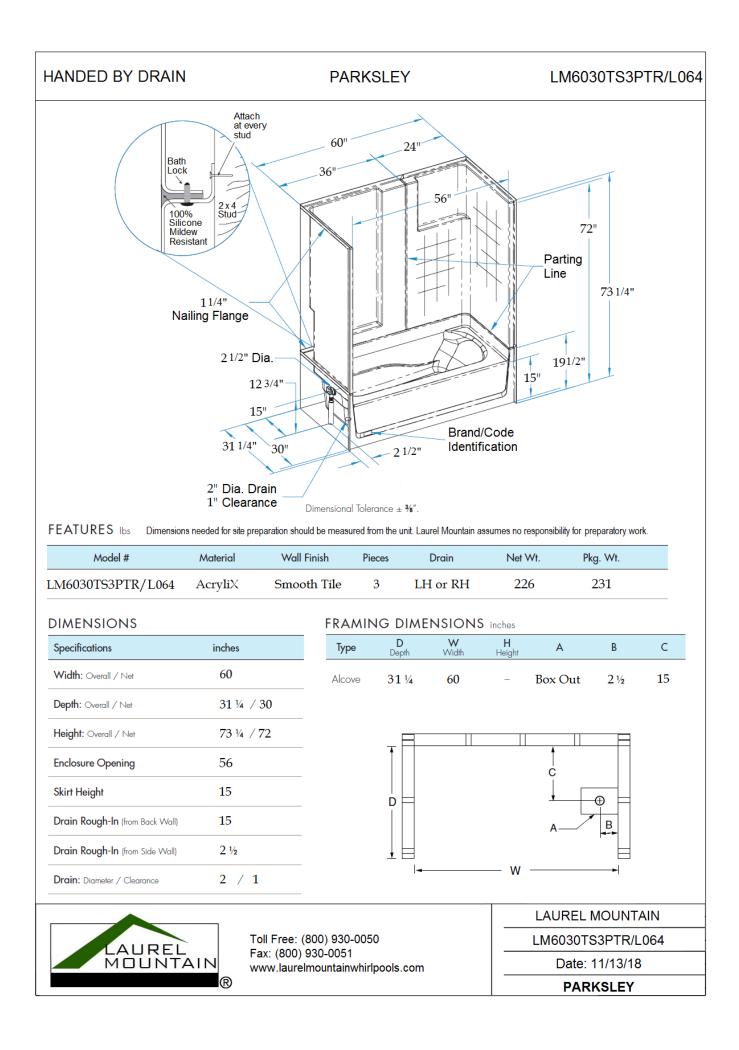

## Parksley 60 x 30 x 72 Tub/Shower

## Features

- Combination bathtub and shower
- Sturdy tub/shower base with comfortable backrest
- Accessory shelves & tub deck provide ample space for bodywash and shampoo bottles
- Simple, easy, 3-piece installation from front or rear, ships assembled
- Accommodates a shower door
- Double thick ArmorCore reinforced walls for extra strength that enables bars to be located to fit your individual needs.

 $\overleftarrow{}$ 

- Premium, durable applied acrylic/fiberglass construction
- Attractive ,6" tile pattern that is easy to clean
- 3 grab bars, and curtain rod included
- Limited Lifetime Warranty
- Meets or exceeds UPC, IPC, ANSI Z124.1, HUD
- Made in the USA

## **Components Included (Field Installed)**

🔆 Stainless Steel Curtain Rod

Three 24" Stainless Steel Grab Bars

Double Thick Reinforcement

Easy to Dis-assemble

| Drain    | Model #         | ltem #  |
|----------|-----------------|---------|
| RH Drain | LM6030TS3PSR064 | 1295756 |
| LH Drain | LM6030TS3PSL064 | 1295755 |